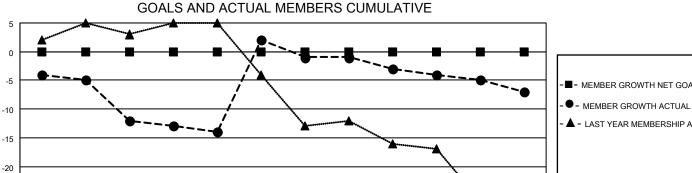

## MONTHLY MEMBERSHIP PROGRESS REPORT

**LOCATION IDAHO** District 39 E Results as of: 6/30/2021

| Clubs                 |               |           |               | Members               |                        |                         |                                                    |
|-----------------------|---------------|-----------|---------------|-----------------------|------------------------|-------------------------|----------------------------------------------------|
| RESULTS FOR 2020-2021 |               |           |               | RESULTS FOR 2020-2021 |                        |                         |                                                    |
| QUARTER               | NEW CLUB GOAL | NEW CLUBS | DROPPED CLUBS | QUARTER MEM           | BER GROWTH NET<br>GOAL | MEMBER GROWTH<br>ACTUAL | DROPPED<br>MEMBERS ACTUAL<br>(including transfers) |
| JULY/AUG/SEPT         | 0             | 0         | 0             | JULY/AUG/SEPT         | 0                      | 2                       | 14                                                 |
| OCT/NOV/DEC           | 0             | 1         | 0             | OCT/NOV/DEC           | 0                      | 29                      | 13                                                 |
| JAN/FEB/MAR           | 0             | 0         | 0             | JAN/FEB/MAR           | 0                      | 5                       | 10                                                 |
| APR/MAY/JUNE          | 0             | 0         | 0             | APR/MAY/JUNE          | 0                      | 7                       | 9                                                  |